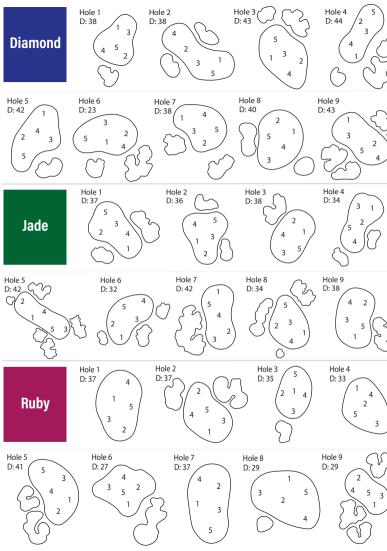

standing.</li> </ul>                                                                                                                                                   |       |                                        |                                                                                                                                                                                                                 |     |            |            |            |            |           |                                                                                           |            |      |              |       |       | Penil | 20.0   | and all | A second   |      | JA1 |        | Jade       |       |       |         |              |       |       |     |

#### PIN POSITIONS



### LOCAL RULES (Effective on 21st April 2022)

1. Abnormal Course Condition (including Immovable Obstruction) – Rule 16.1

All unmarked open concrete ditches lying on the course are to be treated as part of the general area and not as a penalty area. The concrete ditch itself is an immovable obstruction.

a) Immovable obstructions close to putting green: In addition to the types of interference described

in Rule 16.1a, when a ball lies in the general area, interference also exists if an immovable obstruction is on the player's line of play, is within two club-lengths of the putting green and is within two club-lengths of the ball. The player may take relief under Rule 16.1b.

b) Ball on Cart Path - (Diamond 2, Ruby 7 and Jade 9): If a player's balls come to rest on the cart path betwee